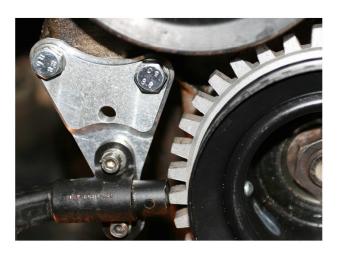

You can use the included hardware to mount your crank sensor as shown in the pictures below. We use the big washer below the big hole. I don't know why Ford made it the way they did, but this was my way of dealing with their design in our application.