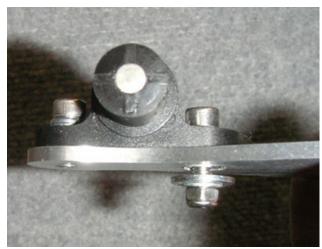

You can use the included hardware to mount your crank sensor as shown in the pictures below. We use the big washer below the big hole. I don't know why Ford made it the way they did, but this was my way of dealing with their design in our application.